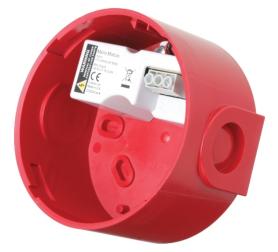

## Mains Base

BR240V

Mains Base Red 240V for Brooks Strobes & Sounders

BW240V Mains Base White 240V for Brooks Strobes & Sounders

The Mains Deep Base incorporates a small 24Vdc supply that allows any of the compatible sounders and strobes to be operated from 110 or 230Vac supplies. This allows the installer much greater flexibility in the use of products and their applications.

## Technical Specification

| Input voltage  | 110-240VAC 50-60Hz |
|----------------|--------------------|
| Output voltage | 24VDC              |
| Output current | 100mA max          |
| Temperature    | -20°C to +55°C     |
| Monitoring     | n/a                |
| IP Rating      | IP65               |
| Construction   | FR ABS (deep base) |
| Weight         | 0.1kg              |
| Colour         | Red or white       |