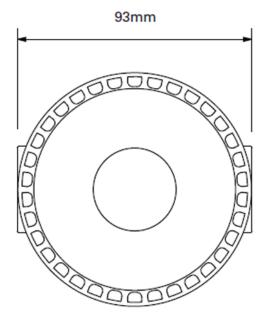

| 1Hz (Switchable to 0.5Hz)                  |                      |
| Operating Temperatures | -25°C to +70°C                             |                      |
| Monitoring             | Reverse Polarity                           |                      |
| Protection             | IP33C Shallow Base<br>IP65 Deep and U Base |                      |
| Weight                 | 100g                                       |                      |
| Body Colour            | White or Red                               |                      |
| Flash Colour           | White or Red                               |                      |
| Approvals              | Conforms to                                | AS7240.23<br>EN54.23 |

<sup>\*</sup>CNPP test results

## **Dimensions**