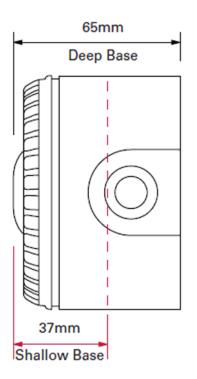

| 1Hz (Switchable to 0.5Hz)                  |                      |
| Operating Temperatures | -25°C to +70°C                             |                      |
| Monitoring             | Reverse Polarity                           |                      |
| Protection             | IP33C Shallow Base<br>IP65 Deep and U Base |                      |
| Weight                 | 100g                                       |                      |
| Body Colour            | White or Red                               |                      |
| Flash Colour           | White or Red                               |                      |
| Approvals              | Conforms to                                | AS7240.23<br>EN54.23 |

<sup>\*</sup>CNPP test results

## **Dimensions**