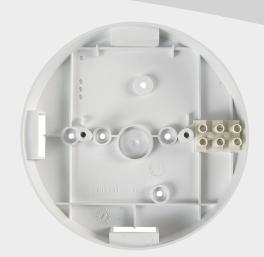

## **Key Features**

- ▼ The EIB127 Base is designed to facilitate installation of bulky wiring and conduits.
- The EIB127 Base is designed to be used in conjunction with the Brooks EIB3000, EIB140RC and EIB160e Series alarms.
- The EIB127 Base is designed so that any of the Brooks EIB3000, EIB140RC and EIB160e Series alarms will fit on top of the EIB127.
- ▼ The EIB127 Base must only be used with one of the Brooks EIB3000, EIB140RC and EIB160e Series alarms otherwise the unit will not comply with the mandatory safety regulations.

For use with EIB3000, EIB140RC and EIB160e Series alarms and facilitates bulky wiring and conduits.

## Operation

Mount the unit in accordance with the siting instructions in the alarm instruction leaflet.

After connecting all of the relevant wiring, simply screw the alarm to the top of the Base.