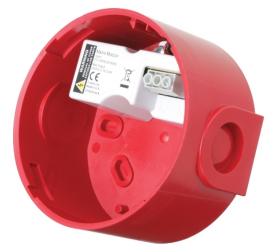

## Mains Base

BR240V

Mains Base Red 240V for Brooks Strobes & Sounders

BW240V Mains Base White 240V for Brooks Strobes & Sounders

The Mains Deep Base incorporates a small 24Vdc supply that allows any of the compatible sounders and strobes to be operated from 110 or 230Vac supplies. This allows the installer much greater flexibility in the use of products and their applications.