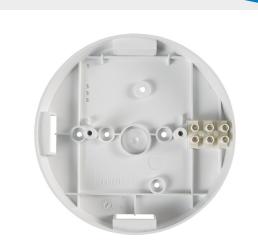

#### **Key Features**

- ▼ The EIB127 Base is designed to facilitate installation of bulky wiring and conduits.
- The EIB127 Base is designed to be used in conjunction with the Brooks 140RC and 160e Series Smoke and Heat Alarms.
- The EIB127 Base is designed so that any of the Brooks 140RC and 160e Series Alarms will fit on top of the EIB127.
- ▼ The EIB127 Base must only be used with one of the Brooks 140RC and 160e Series Smoke/Heat Alarms otherwise the unit will not comply with the mandatory safety regulations.

## Product Description

For use with 140RC and 160e Series Smoke and Heat Alarms and facilitates bulky wiring and conduits.

# Operation

Mount the unit in accordance with the siting instructions in the Smoke/Heat Alarm instruction

After connecting all of the relevant wiring, simply screw the Smoke/Heat Alarm to the top of the Base.