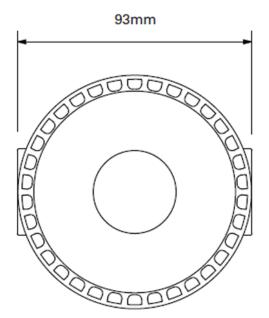

|
| Coverage Volume         | 132m³ (21m³)                               |
| Flash Rate              | 1Hz (Switchable to 0.5Hz)                  |
| Operating Temperatures  | -25°C to +70°C                             |
| Monitoring              | Reverse Polarity                           |
| Protection              | IP33C Shallow Base<br>IP65 Deep and U Base |
| Weight                  | 100g                                       |
| Body Colour             | White or Red                               |
| Flash Colour            | White or Red                               |
| Approvals               | Conforms to AS7240.23 EN54.23              |
| *ONDD to the collection | •                                          |

<sup>\*</sup>CNPP test results





## **Dimensions**