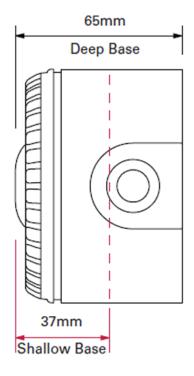

|
| Coverage Volume         | 132m³ (21m³)                               |
| Flash Rate              | 1Hz (Switchable to 0.5Hz)                  |
| Operating Temperatures  | -25°C to +70°C                             |
| Monitoring              | Reverse Polarity                           |
| Protection              | IP33C Shallow Base<br>IP65 Deep and U Base |
| Weight                  | 100g                                       |
| Body Colour             | White or Red                               |
| Flash Colour            | White or Red                               |
| Approvals               | Conforms to AS7240.23 EN54.23              |
| *ONDD to the collection | •                                          |

<sup>\*</sup>CNPP test results





## **Dimensions**