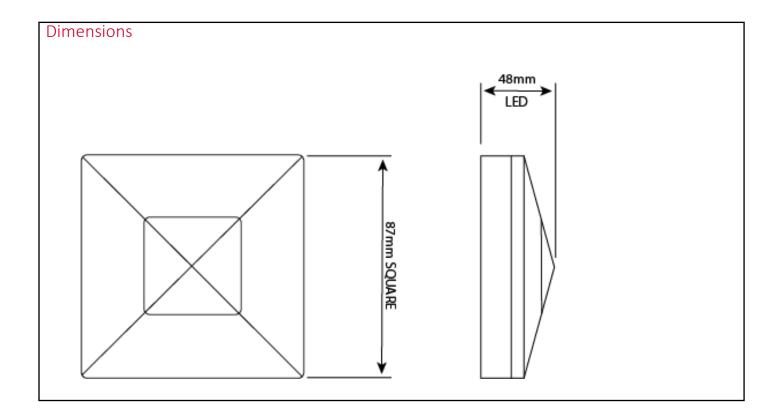

### **Technical Specification**

| Mounting Type             | Wall or Ceiling |
|---------------------------|-----------------|
| Operating<br>Temperatures | -10°C to +55°C  |
| Protection                | IP23            |
| Humidity                  | >95%            |
| Weight                    | 63g             |
| Body Colour               | White           |
| Flash Colour              | Red             |