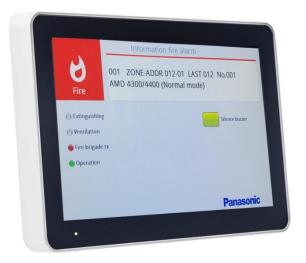

## 5054 Remote Display Unit

The 5054 is a coloured touch screen display used to distribute immediate and accurate information about the status of the building's fire alarm system. The 5054 is extremely flexible with the ability to tailor the information sent to each device so the recipients only receive the information relevant to them.

The 5054 can be configured as an:

**External presentation unit:** Presents fire alarm information, general fault and general disablement. Suitable for Class 9C Building applications.

**Alert Annunciation Unit:** Provides opportunity to further reduce the risk for unwanted alarms transmitted to the fire brigade. The Alert Annunciation Unit presents alarm conditions and provides the opportunity to investigate the situation, acknowledge and cancel any unnecessary alarms programmed for Alert Annunciation.

## **Features**

- Selectable Function as Presentation unit or Alert annunciation unit
- Colour Touch Screen 10.1"
- Resolution 1024 x 600 RGB
- Adjustable buzzer sound and display brightness
- Up to 30 Units can be connected to one EBL Control unit
- Up to 1200-meter distance to the unit farthest away from the FDCIE